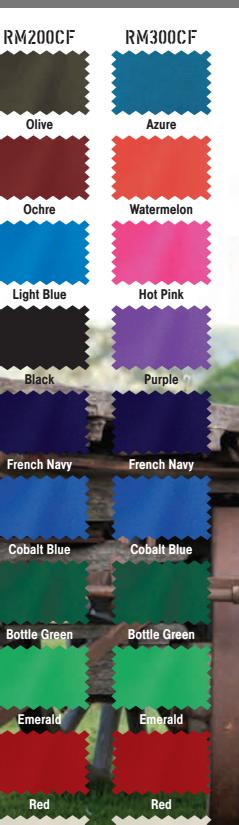

## RM200CF

#### COLOURS

Olive, Ochre, Light Blue, Black, French Navy, Cobalt Blue, Bottle Green, Emerald, Red & Stone

### RM300CF

#### COLOURS

Azure, Watermelon, Hot Pink, Purple, French Navy, Cobalt Blue, Bottle Green, Emerald, Red & Stone

Stone