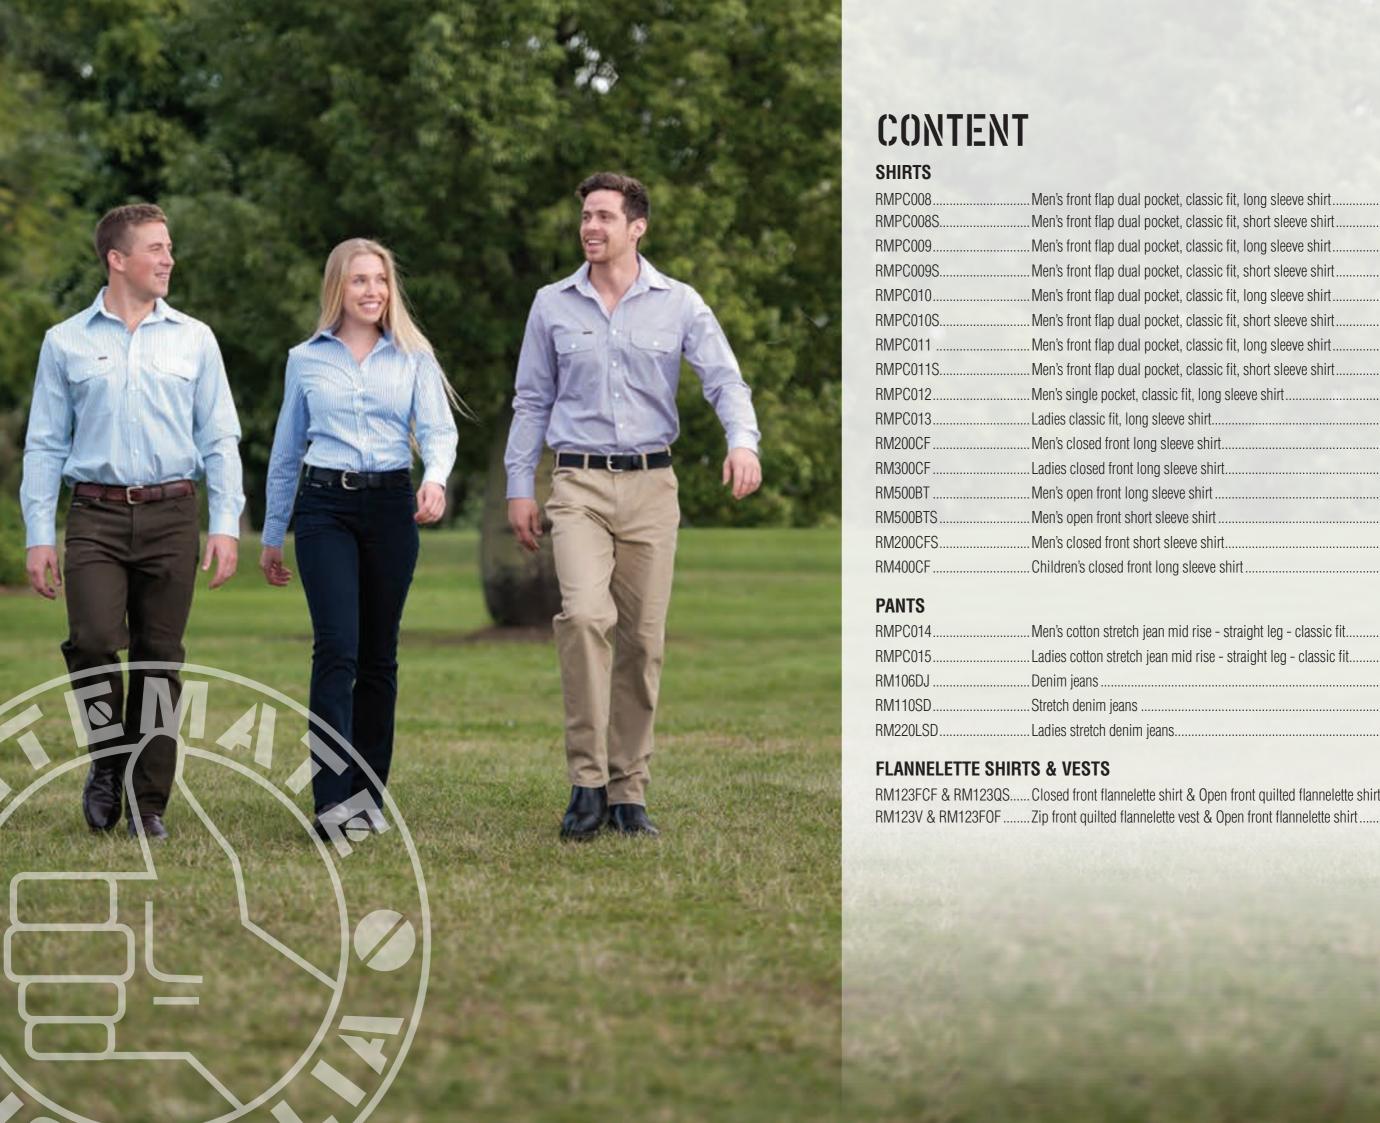

## CONTENT

### SHIRTS

|                | Men's front flap dual pocket, classic fit, long sleeve shirt               |    |  |
|----------------|----------------------------------------------------------------------------|----|--|
| RMPC008S       | Men's front flap dual pocket, classic fit, short sleeve shirt              | 7  |  |
| RMPC009        | Men's front flap dual pocket, classic fit, long sleeve shirt               | 8  |  |
| RMPC009S       | Men's front flap dual pocket, classic fit, short sleeve shirt              | 9  |  |
| RMPC010        | Men's front flap dual pocket, classic fit, long sleeve shirt               | 10 |  |
| RMPC010S       | Men's front flap dual pocket, classic fit, short sleeve shirt              | 11 |  |
| RMPC011        | Men's front flap dual pocket, classic fit, long sleeve shirt               | 12 |  |
| RMPC011S       | Men's front flap dual pocket, classic fit, short sleeve shirt              | 13 |  |
| RMPC012        | Men's single pocket, classic fit, long sleeve shirt                        | 14 |  |
| RMPC013        | Ladies classic fit, long sleeve shirt                                      |    |  |
| RM200CF        | Men's closed front long sleeve shirt                                       |    |  |
| RM300CF        | Ladies closed front long sleeve shirt                                      | 21 |  |
| RM500BT        | Men's open front long sleeve shirt                                         | 22 |  |
| RM500BTS       | Men's open front short sleeve shirt                                        |    |  |
| RM200CFS       | Men's closed front short sleeve shirt                                      |    |  |
| RM400CF        | Children's closed front long sleeve shirt                                  | 25 |  |
| PANTS          |                                                                            |    |  |
| RMPC014        | Men's cotton stretch jean mid rise - straight leg - classic fit            | 18 |  |
| RMPC015        | Ladies cotton stretch jean mid rise - straight leg - classic fit           |    |  |
| RM106DJ        | Denim jeans                                                                |    |  |
| RM110SD        | Stretch denim jeans                                                        |    |  |
| RM220LSD       | Ladies stretch denim jeans                                                 |    |  |
| FLANNELETTE    | SHIRTS & VESTS                                                             |    |  |
| RM123FCF & RM1 | 23OS Closed front flannelette shirt & Open front quilted flannelette shirt | 28 |  |