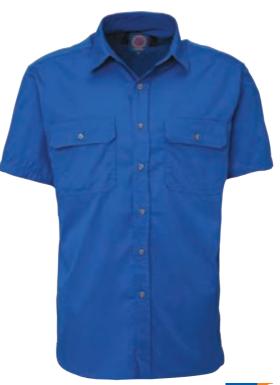

# RMPC008S

### Men's front flap dual pocket, classic fit, short sleeve shirt

#### **FEATURES**

- Timeless Classic Check Design
- Front Flap Dual Pocket
- Classic Fit Styling

#### **COLOURS**

Available in Red/Navy/White Small Check

#### **COLOURS**

Available in Royal Blue/White Small Check