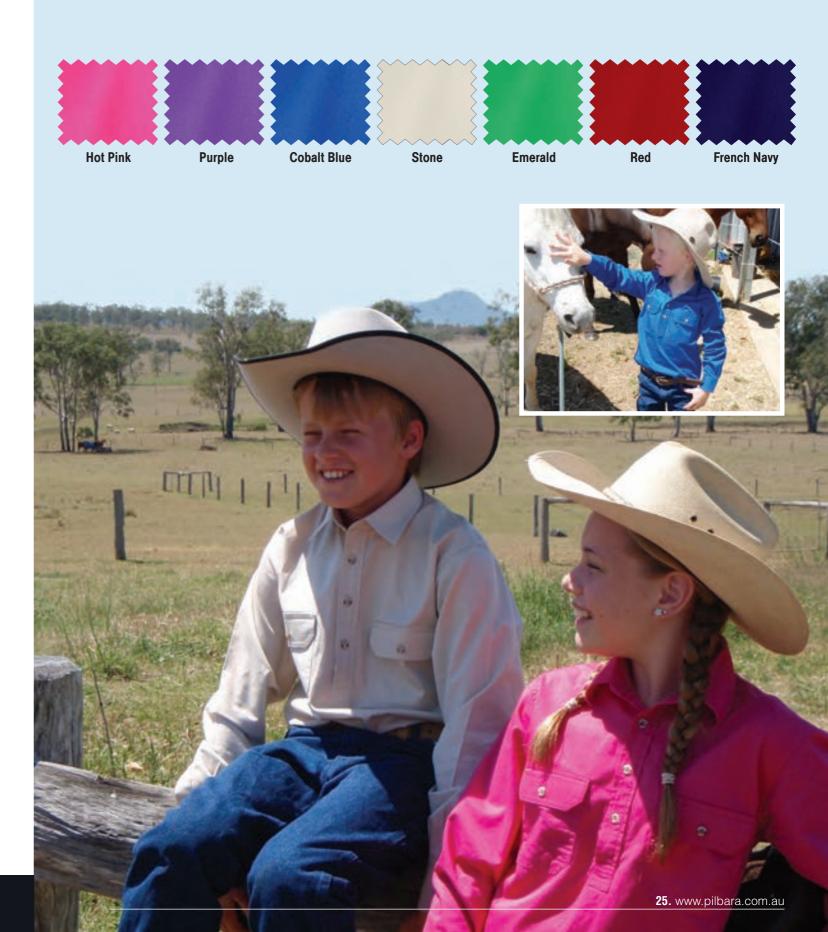

erior garment assembly, twin needle stitching and bar tacks for extra strength
- UPF 50+ meets Australian standard AS/NZS 4399:1996
- Designed for comfort

#### SIZE

XS - 5XL

#### WEIGHT

Light weight - 150gsm

#### QUALITY

Premium quality mercerized, double pre-shrunk, 100% cotton twill

#### COLOURS

Cobalt Blue, Red & Stone ONLY

# RM400CF

#### Children's closed front long sleeve shirt

#### **FEATURES**

- Superior garment assembly, twin needle stitching and bar tacks for extra strength
- UPF 50+ meets Australian standard AS/NZS 4399:1996
- Designed for comfort

#### SIZE

0 - 14

#### WEIGHT

Light weight - 150gsm

#### **QUALITY**

Premium quality mercerized, double pre-shrunk, 100% cotton twill

#### COLOURS

Hot Pink, Purple, Cobalt Blue, Stone, Emerald, Red & French Navy









## RM106DJ

#### **Denim jeans**

- Mid Rise Straight Leg Classic Fit 5 Pocket Styling
- Superior garment assembly, twin needle stitching, rivets and bar tacks for extra strength
- Quality YKK Zippers

#### SIZE

72R-112R, 87S-127S, 79L-94L

#### **WEIGHT & COLOUR**

14.5 OZ indigo stone wash denim

## RM110SD

#### Stretch denim jeans

- Mid Rise Straight Leg Classic Fit 5 Pocket Styling
- Superior garment assembly, twin needle stitching, rivets and bar tacks for extra strength
- Quality YKK Zippers

#### SIZE

72R-112R, 87S-127S, 79L-94L

#### **WEIGHT & COLOUR**

13.75 OZ indigo stone wash denim

## RM220LSD

#### Ladies stretch denim jeans

- Mid Rise Straight Leg Classic Fit 5 Pocket Styling
- Superior garment assembly, twin needle stitching, rivets and bar tacks for extra strengt