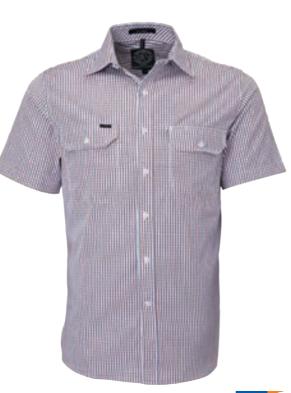

# RMPC008S

### Men's front flap dual pocket, classic fit, short sleeve shirt

#### **FEATURES**

- Timeless Classic Check Design
- Front Flap Dual Pocket
- Classic Fit Styling

#### SIZE

XS - 5XL

#### QUALITY

Crafted from 100% High Count, Easy Care Fine Cotton

#### **COLOURS**

Available in Red/Navy/White Small Check