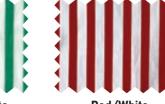

#### **COLOURS**

Available in Emerald/Navy/White, Red/Navy/White, Safari/Navy/White & Blue/Navy/White Check

#### COLOURS

Available in Blue/White, Emerald/White, Red/White Stripes

#### COLOURS

Available in Blue/White, Emerald/White, Pink/White, Purple/White & Red/White Stripes