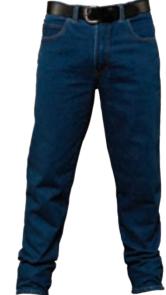

## RMPC014

#### Men's cotton stretch jean mid rise - straight leg - classic fit

#### **FEATURES**

- Mid Rise Straight Leg Classic Fit
- Comfortable Fit Five Pocket Styling
- All Year Round Weight
- Soft peach finish
- Superior garment assembly, twin needle stitch
- Bar tacks and Rivets for extra strength
- YKK Zip

#### SIZE

72R - 112R, 87S - 127S, 79L - 94L

#### QUALITY

Crafted from Premium Quality Cotton Elastane Stretch Twill

#### COLOURS

Available in Wheat, Bone, Ink & Moss