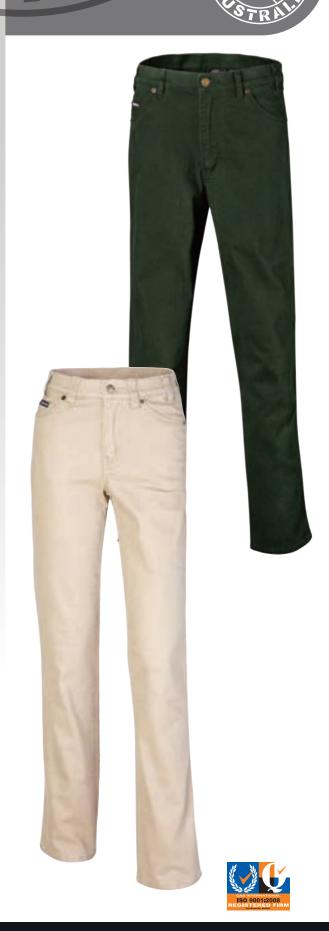

## RMPC014

#### Men's cotton stretch jean mid rise - straight leg - classic fit

#### COLOURS

Available in Wheat, Bone, Ink & Moss

## RMPC015

## Ladies cotton stretch jean mid rise - straight leg - classic fit