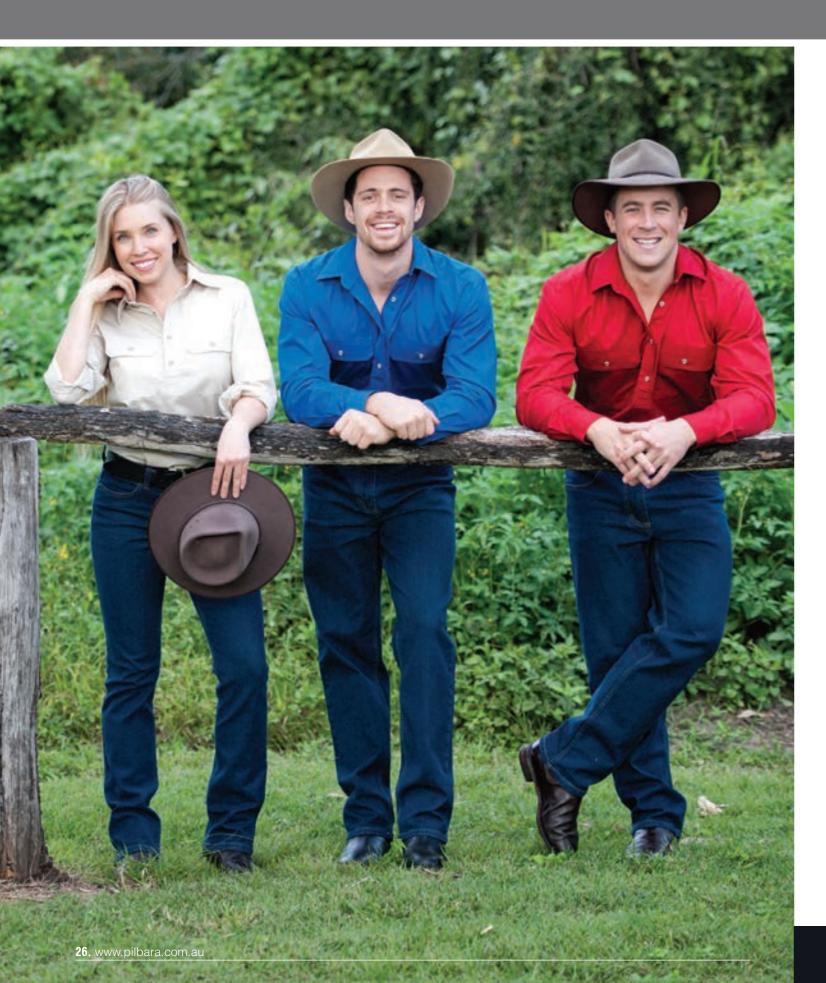

"IT'S GOTTA BE RITEMATE"

### SHIRTS

|                | Men's front flap dual pocket, classic fit, long sleeve shirt               |    |  |
|----------------|----------------------------------------------------------------------------|----|--|
| RMPC008S       | Men's front flap dual pocket, classic fit, short sleeve shirt              | 7  |  |
| RMPC009        | Men's front flap dual pocket, classic fit, long sleeve shirt               | 8  |  |
| RMPC009S       | Men's front flap dual pocket, classic fit, short sleeve shirt              | 9  |  |
| RMPC010        | Men's front flap dual pocket, classic fit, long sleeve shirt               | 10 |  |
| RMPC010S       | Men's front flap dual pocket, classic fit, short sleeve shirt              | 11 |  |
| RMPC011        | Men's front flap dual pocket, classic fit, long sleeve shirt               | 12 |  |
| RMPC011S       | Men's front flap dual pocket, classic fit, short sleeve shirt              | 13 |  |
| RMPC012        | Men's single pocket, classic fit, long sleeve shirt                        | 14 |  |
| RMPC013        | Ladies classic fit, long sleeve shirt                                      |    |  |
| RM200CF        | Men's closed front long sleeve shirt                                       |    |  |
| RM300CF        | Ladies closed front long sleeve shirt                                      | 21 |  |
| RM500BT        | Men's open front long sleeve shirt                                         | 22 |  |
| RM500BTS       | Men's open front short sleeve shirt                                        |    |  |
| RM200CFS       | Men's closed front short sleeve shirt                                      |    |  |
| RM400CF        | Children's closed front long sleeve shirt                                  | 25 |  |
| PANTS          |                                                                            |    |  |
| RMPC014        | Men's cotton stretch jean mid rise - straight leg - classic fit            | 18 |  |
| RMPC015        | Ladies cotton stretch jean mid rise - straight leg - classic fit           |    |  |
| RM106DJ        | Denim jeans                                                                |    |  |
| RM110SD        | Stretch denim jeans                                                        |    |  |
| RM220LSD       | Ladies stretch denim jeans                                                 |    |  |
| FLANNELETTE    | SHIRTS & VESTS                                                             |    |  |
| RM123FCF & RM1 | 23OS Closed front flannelette shirt & Open front quilted flannelette shirt | 28 |  |