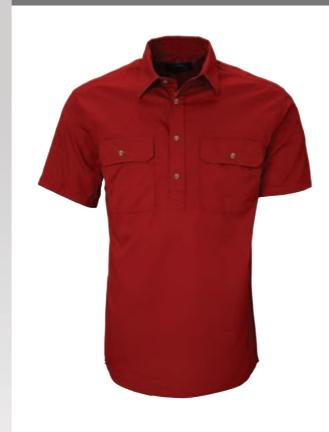

## RM500BT

#### Men's open front long sleeve shirt

#### **FEATURES**

- Superior garment assembly, twin needle stitching and bar tacks for extra strength
- UPF 50+ meets Australian standard AS/NZS 4399:1996
- Designed for comfort

#### COLOURS

Emerald, Light Blue, Black, Red, Cobalt Blue & Stone