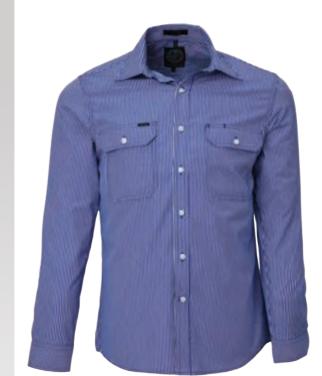

## RMPC009

### Men's front flap dual pocket, classic fit, long sleeve shirt

#### **FEATURES**

- Timeless Classic Check Design
- Front Flap Dual Pocket
- Classic Fit Styling
- Adjustable Cuff

#### SIZE

XS - 5XL

#### QUALITY

Crafted from 100% High Count, Easy Care Fine Cotton

#### **COLOURS**

Available in Royal Blue/White Small Check