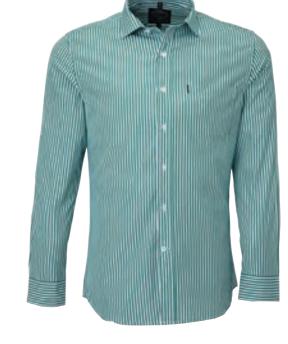

# RMPC012

## Men's single pocket, classic fit, long sleeve shirt

#### **FEATURES**

- Timeless Classic Stripe Design
- Front Flap Dual Pocket
- Classic Fit Styling
- Adjustable Cuff

#### SIZE

XS - 5XL

#### QUALITY

Crafted from 100% High Count, Easy Care Fine Cotton

#### COLOURS

Available in Blue/White, Emerald/White, Red/White Stripes