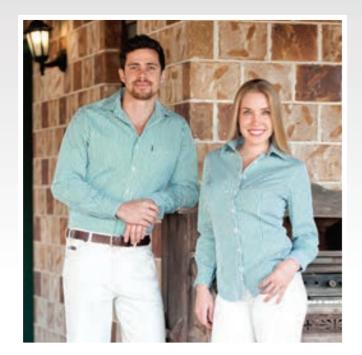

# RMPC008

### Men's front flap dual pocket, classic fit, long sleeve shirt

#### **FEATURES**

- Timeless Classic Check Design
- Front Flap Dual Pocket
- Classic Fit Styling
- Adjustable Cuff

#### **COLOURS**

Available in Red/Navy/White Small Check