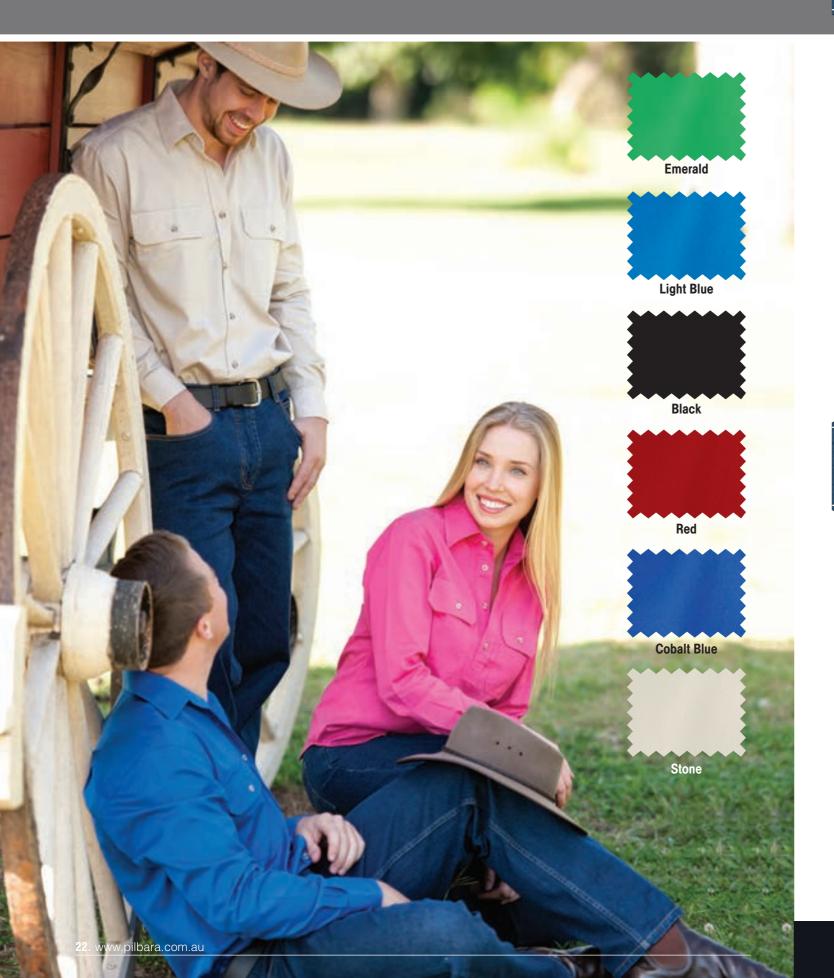

S 4399:1996
- Designed for comfort

#### SIZE

XS - 5XL

#### WEIGHT

Light weight - 150gsm

#### QUALITY

Premium quality mercerized, double pre-shrunk, 100% cotton twill

#### COLOURS

Olive, Ochre, Light Blue, Black, French Navy, Cobalt Blue, Bottle Green, Emerald, Red & Stone

### RM300CF

#### Ladies closed front long sleeve shirt

#### **FEATURES**

- Superior garment assembly, twin needle stitching and bar tacks for extra strength
- UPF 50+ meets Australian standard AS/NZS 4399:1996
- Designed for comfort

#### SIZE

6 - 20

#### WEIGHT

Light weight - 150gsm

#### QUALITY

Premium quality mercerized, double pre-shrunk, 100% cotton twill with soft hand feel

#### COLOURS

Azure, Watermelon, Hot Pink, Purple, French Navy, Cobalt Blue, Bottle Green, Emerald, Red & Stone





Stone





## RM500BT

#### Men's open front long sleeve shirt

#### **FEATURES**

- Superior garment assembly, twin needle stitching and bar tacks for extra strength
- UPF 50+ meets Australian standard AS/NZS 4399:1996
- Designed for comfort

#### SIZE

2XS - 5XL

#### WEIGHT

Light weight - 150gsm

#### QUALITY

Premium quality mercerized, double pre-shrunk, 100% cotton twill with soft hand feel

#### COLOURS

Emerald, Light Blue, Black, Red, Cobalt Blue & Stone

# RM500BTS

#### Men's open front short sleeve shirt

#### FEATURES

- Superior garment assembly, twin needle stitching and bar tacks for extra strength
- UPF 50+ meets Australian standard AS/NZS 4399:1996
- Designed for comfort

#### SIZE

2XS - 5XL

#### WEIGHT

Light weight - 150gsm

#### QUALITY

Premium quality mercerized, double pr