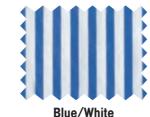

#### **COLOURS**

Available in Royal Blue/White Small Check

#### COLOURS

Available in Royal Blue/White Small Stripe

#### **COLOURS**

Available in Royal Blue/White Small Stripe