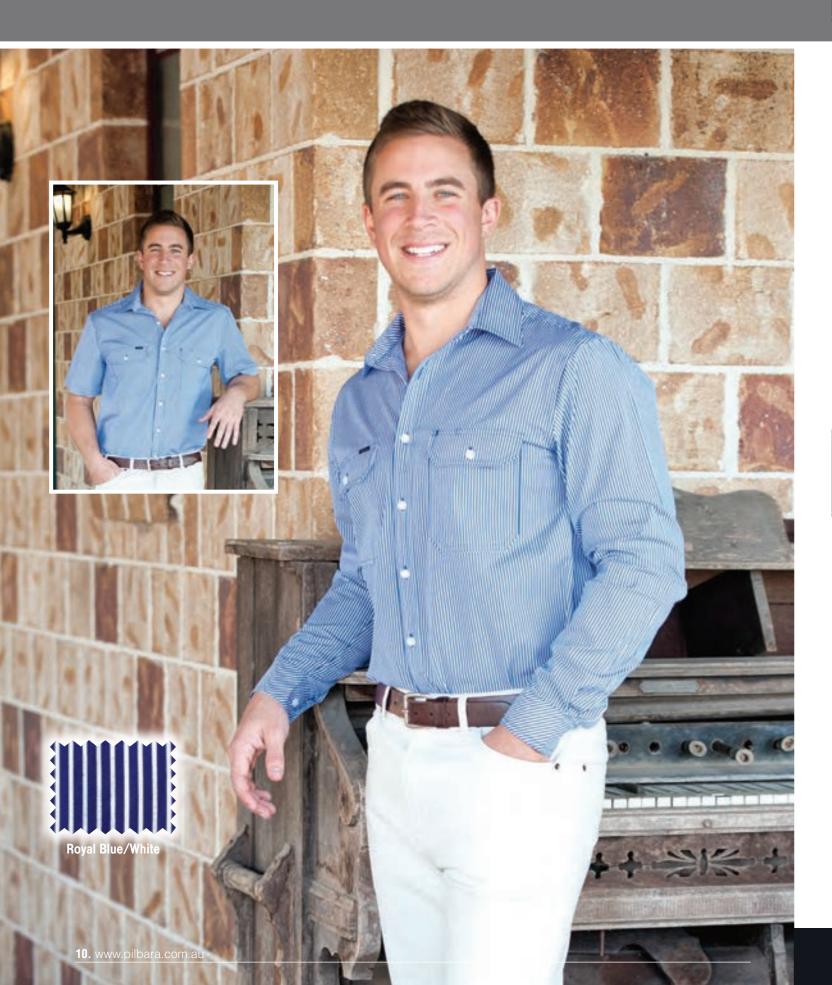

## RMPC010

#### Men's front flap dual pocket, classic fit, long sleeve shirt

#### **FEATURES**

- Timeless Classic Stripe Design
- Front Flap Dual Pocket
- Classic Fit Styling
- Adjustable Cuff

#### SIZE

XS - 5XL

#### QUALITY

Crafted from 100% High Count, Easy Care Fine Cotton

#### COLOURS

Available in Royal Blue/White Small Stripe