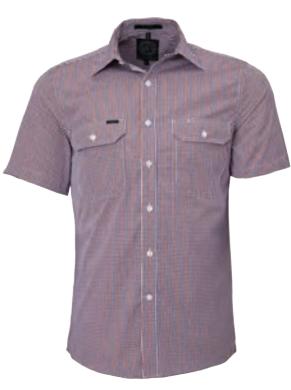

# RMPC008S

### Men's front flap dual pocket, classic fit, short sleeve shirt

#### **FEATURES**

- Timeless Classic Check Design
- Front Flap Dual Pocket
- Classic Fit Styling

#### SIZE

XS - 5XL

#### QUALITY

Crafted from 100% High Count, Easy Care Fine Cotton

#### **COLOURS**

Available in Red/Navy/White Small Check