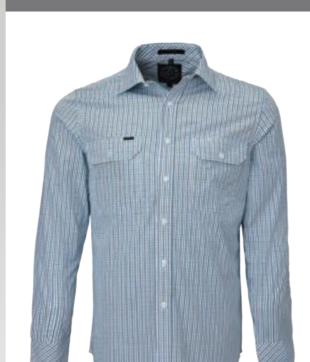

# RMPC008

### Men's front flap dual pocket, classic fit, long sleeve shirt

#### **FEATURES**

- Timeless Classic Check Design
- Front Flap Dual Pocket
- Classic Fit Styling
- Adjustable Cuff

#### SIZE

XS - 5XL

#### QUALITY

Crafted from 100% High Count, Easy Care Fine Cotton

#### **COLOURS**

Available in Red/Navy/White Small Check