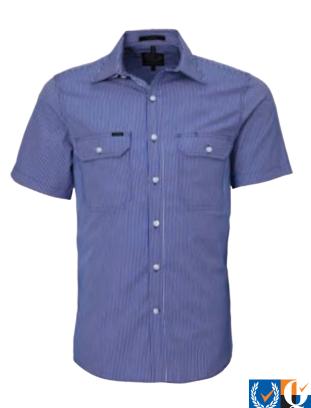

# RMPC009S

### Men's front flap dual pocket, classic fit, short sleeve shirt

#### **FEATURES**

- Timeless Classic Check Design
- Front Flap Dual Pocket
- Classic Fit Styling

#### SIZE

XS - 5XL

#### QUALITY

Crafted from 100% High Count, Easy Care Fine Cotton

#### **COLOURS**

Available in Royal Blue/White Small Check