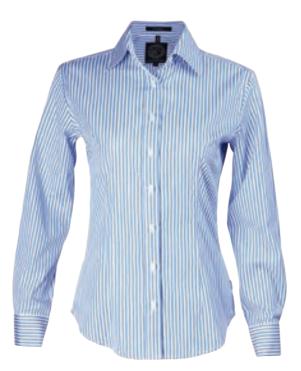

# RMPC013

### Ladies classic fit, long sleeve shirt

#### **FEATURES**

- Timeless Classic Stripe Design
- Tapered Classic Fit Styling
- Adjustable Cuff

#### COLOURS

Available in Blue/White, Emerald/White, Pink/White, Purple/White & Red/White Stripes