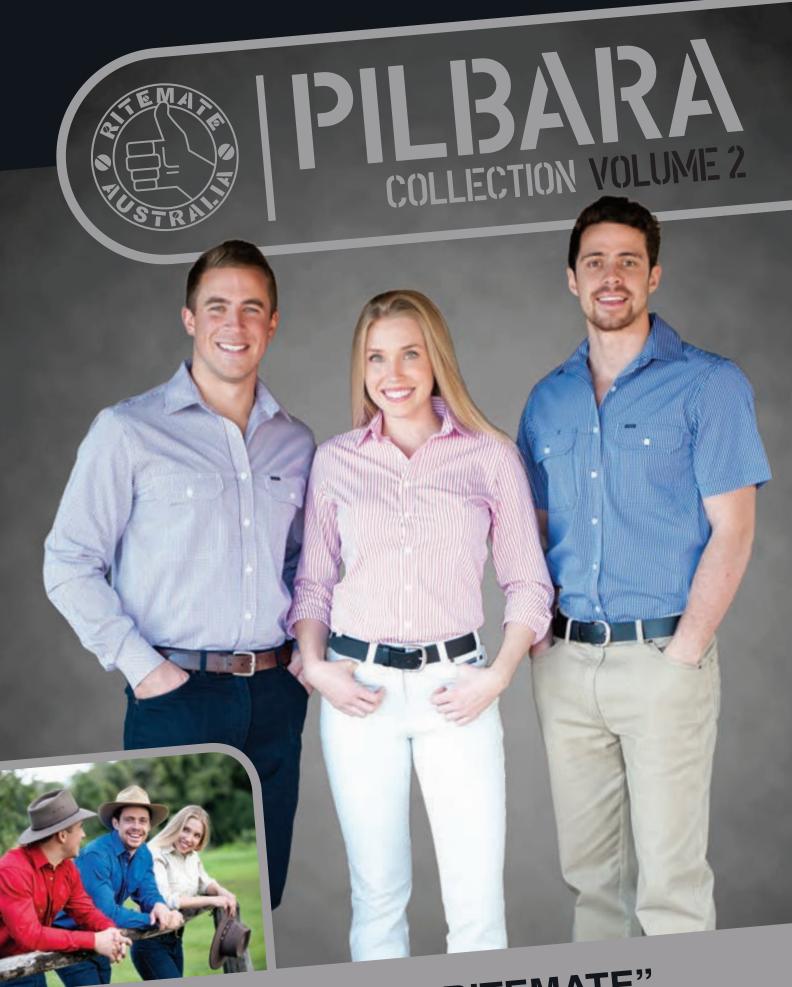

"IT'S GOTTA BE RITEMATE"





## CONTENT

### SHIRTS

|                | Men's front flap dual pocket, classic fit, long sleeve shirt               |    |  |
|----------------|----------------------------------------------------------------------------|----|--|
| RMPC008S       | Men's front flap dual pocket, classic fit, short sleeve shirt              | 7  |  |
| RMPC009        | Men's front flap dual pocket, classic fit, long sleeve shirt               | 8  |  |
| RMPC009S       | Men's front flap dual pocket, classic fit, short sleeve shirt              | 9  |  |
| RMPC010        | Men's front flap dual pocket, classic fit, long sleeve shirt               | 10 |  |
| RMPC010S       | Men's front flap dual pocket, classic fit, short sleeve shirt              | 11 |  |
| RMPC011