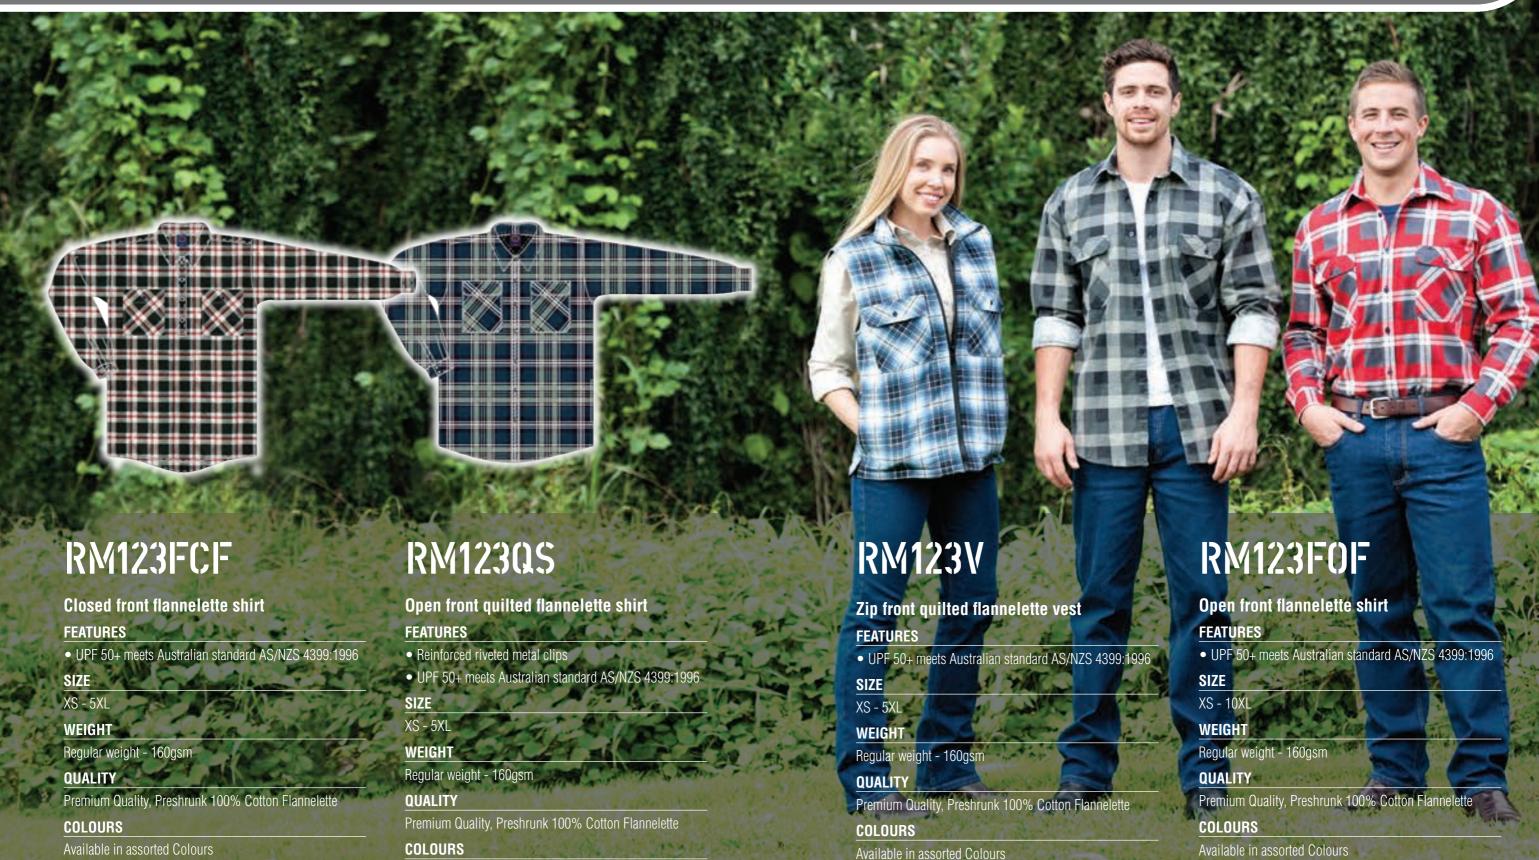

### SHIRTS

|                | Men's front flap dual pocket, classic fit, long sleeve shirt               |    |  |
|----------------|----------------------------------------------------------------------------|----|--|
| RMPC008S       | Men's front flap dual pocket, classic fit, short sleeve shirt              | 7  |  |
| RMPC009        | Men's front flap dual pocket, classic fit, long sleeve shirt               | 8  |  |
| RMPC009S       | Men's front flap dual pocket, classic fit, short sleeve shirt              | 9  |  |
| RMPC010        | Men's front flap dual pocket, classic fit, long sleeve shirt               | 10 |  |
| RMPC010S       | Men's front flap dual pocket, classic fit, short sleeve shirt              | 11 |  |
| RMPC011        | Men's front flap dual pocket, classic fit, long sleeve shirt               | 12 |  |
| RMPC011S       | Men's front flap dual pocket, classic fit, short sleeve shirt              | 13 |  |
| RMPC012        | Men's single pocket, classic fit, long sleeve shirt                        | 14 |  |
| RMPC013        | Ladies classic fit, long sleeve shirt                                      |    |  |
| RM200CF        | Men's closed front long sleeve shirt                                       |    |  |
| RM300CF        | Ladies closed front long sleeve shirt                                      | 21 |  |
| RM500BT        | Men's open front long sleeve shirt                                         | 22 |  |
| RM500BTS       | Men's open front short sleeve shirt                                        |    |  |
| RM200CFS       | Men's closed front short sleeve shirt                                      |    |  |
| RM400CF        | Children's closed front long sleeve shirt                                  | 25 |  |
| PANTS          |                                                                            |    |  |
| RMPC014        | Men's cotton stretch jean mid rise - straight leg - classic fit            | 18 |  |
| RMPC015        | Ladies cotton stretch jean mid rise - straight leg - classic fit           |    |  |
| RM106DJ        | Denim jeans                                                                |    |  |
| RM110SD        | Stretch denim jeans                                                        |    |  |
| RM220LSD       | Ladies stretch denim jeans                                                 |    |  |
| FLANNELETTE    | SHIRTS & VESTS                                                             |    |  |
| RM123FCF & RM1 | 23OS Closed front flannelette shirt & Open front quilted flannelette shirt | 28 |  |