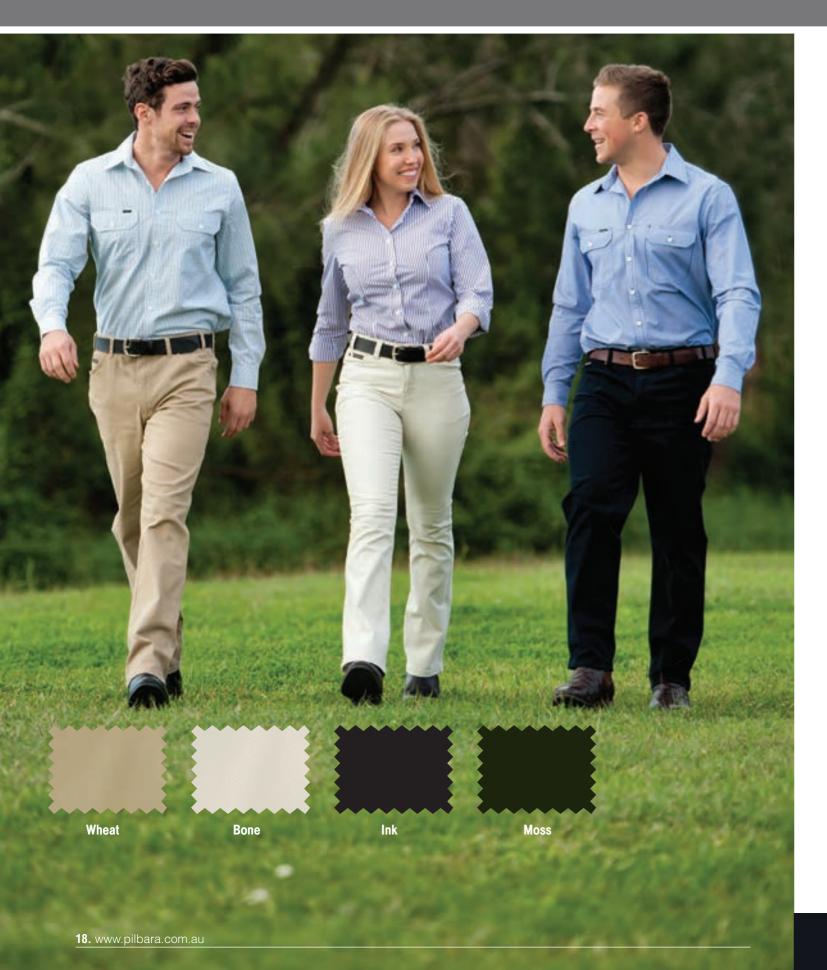

## RMPC014

#### Men's cotton stretch jean mid rise - straight leg - classic fit

#### COLOURS

Available in Wheat, Bone, Ink & Moss

## RMPC015

## Ladies cotton stretch jean mid rise - straight leg - classic fit