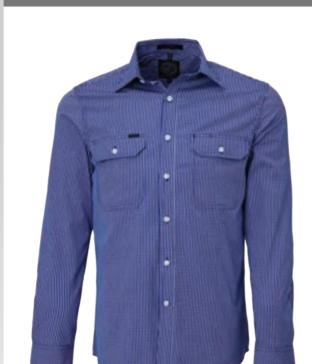

## RMPC009

### Men's front flap dual pocket, classic fit, long sleeve shirt

#### **FEATURES**

- Timeless Classic Check Design
- Front Flap Dual Pocket
- Classic Fit Styling
- Adjustable Cuff

#### SIZE

XS - 5XL

#### QUALITY

Crafted from 100% High Count, Easy Care Fine Cotton

#### **COLOURS**

Available in Royal Blue/White Small Check