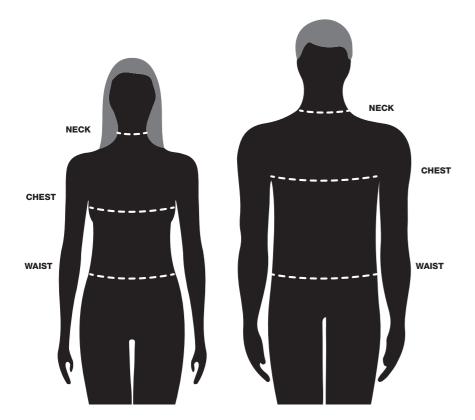

### **SIZE CHARTS**

| <b>MEN'S JEANS</b>          |                                           |                                                                                                                                                                                                                                                                                                                                                                                                                                                                                                                                                                                                                                                                                                                                                                                                                                                                                                                                                                                                                                                                                                                                                                                                                                                                                                                                                                                                                                                                                                                                                                                                                                                                                                                                                                                                                                                                                                                                                                                                                                                                                                                               |                                           |  |
|-----------------------------|-------------------------------------------|-------------------------------------------------------------------------------------------------------------------------------------------------------------------------------------------------------------------------------------------------------------------------------------------------------------------------------------------------------------------------------------------------------------------------------------------------------------------------------------------------------------------------------------------------------------------------------------------------------------------------------------------------------------------------------------------------------------------------------------------------------------------------------------------------------------------------------------------------------------------------------------------------------------------------------------------------------------------------------------------------------------------------------------------------------------------------------------------------------------------------------------------------------------------------------------------------------------------------------------------------------------------------------------------------------------------------------------------------------------------------------------------------------------------------------------------------------------------------------------------------------------------------------------------------------------------------------------------------------------------------------------------------------------------------------------------------------------------------------------------------------------------------------------------------------------------------------------------------------------------------------------------------------------------------------------------------------------------------------------------------------------------------------------------------------------------------------------------------------------------------------|-------------------------------------------|--|
|                             | REGULAR SIZES                             | STOUT SIZES                                                                                                                                                                                                                                                                                                                                                                                                                                                                                                                                                                                                                                                                                                                                                                                                                                                                                                                                                                                                                                                                                                                                                                                                                                                                                                                                                                                                                                                                                                                                                                                                                                                                                                                                                                                                                                                                                                                                                                                                                                                                                                                   | LONG SIZES                                |  |
| SIZES                       | 72R   77R   82R   87R   92R   9           | 7R   102R   107R   112R   87S   92S   97S   102S   107S   112S   1                                                                                                                                                                                                                                                                                                                                                                                                                                                                                                                                                                                                                                                                                                                                                                                                                                                                                                                                                                                                                                                                                                                                                                                                                                                                                                                                                                                                                                                                                                                                                                                                                                                                                                                                                                                                                                                                                                                                                                                                                                                            | 17S   122S   127S   79L   84L   89L   94L |  |
| WAIST CM                    | 72   77   82   87   92                    | 17   102   107   112   87   92   97   102   107   112   112   112   113   114   115   115   115   115   115   115   115   115   115   115   115   115   115   115   115   115   115   115   115   115   115   115   115   115   115   115   115   115   115   115   115   115   115   115   115   115   115   115   115   115   115   115   115   115   115   115   115   115   115   115   115   115   115   115   115   115   115   115   115   115   115   115   115   115   115   115   115   115   115   115   115   115   115   115   115   115   115   115   115   115   115   115   115   115   115   115   115   115   115   115   115   115   115   115   115   115   115   115   115   115   115   115   115   115   115   115   115   115   115   115   115   115   115   115   115   115   115   115   115   115   115   115   115   115   115   115   115   115   115   115   115   115   115   115   115   115   115   115   115   115   115   115   115   115   115   115   115   115   115   115   115   115   115   115   115   115   115   115   115   115   115   115   115   115   115   115   115   115   115   115   115   115   115   115   115   115   115   115   115   115   115   115   115   115   115   115   115   115   115   115   115   115   115   115   115   115   115   115   115   115   115   115   115   115   115   115   115   115   115   115   115   115   115   115   115   115   115   115   115   115   115   115   115   115   115   115   115   115   115   115   115   115   115   115   115   115   115   115   115   115   115   115   115   115   115   115   115   115   115   115   115   115   115   115   115   115   115   115   115   115   115   115   115   115   115   115   115   115   115   115   115   115   115   115   115   115   115   115   115   115   115   115   115   115   115   115   115   115   115   115   115   115   115   115   115   115   115   115   115   115   115   115   115   115   115   115   115   115   115   115   115   115   115   115   115   115   115   115   115   115   115   115   115   115   115   115   115   115 | 117   122   127   79   84   89   94       |  |
| LADIES JEANS                |                                           |                                                                                                                                                                                                                                                                                                                                                                                                                                                                                                                                                                                                                                                                                                                                                                                                                                                                                                                                                                                                                                                                                                                                                                                                                                                                                                                                                                                                                                                                                                                                                                                                                                                                                                                                                                                                                                                                                                                                                                                                                                                                                                                               |                                           |  |
|                             | REGULAR SIZES                             |                                                                                                                                                                                                                                                                                                                                                                                                                                                                                                                                                                                                                                                                                                                                                                                                                                                                                                                                                                                                                                                                                                                                                                                                                                                                                                                                                                                                                                                                                                                                                                                                                                                                                                                                                                                                                                                                                                                                                                                                                                                                                                                               |                                           |  |
| SIZES                       | 6   8   10   12   14                      | 6   18   20   22   24                                                                                                                                                                                                                                                                                                                                                                                                                                                                                                                                                                                                                                                                                                                                                                                                                                                                                                                                                                                                                                                                                                                                                                                                                                                                                                                                                                                                                                                                                                                                                                                                                                                                                                                                                                                                                                                                                                                                                                                                                                                                                                         |                                           |  |
| WAIST CM                    | 68 73 78 83 88                            | 3   98   103   108   113                                                                                                                                                                                                                                                                                                                                                                                                                                                                                                                                                                                                                                                                                                                                                                                                                                                                                                                                                                                                                                                                                                                                                                                                                                                                                                                                                                                                                                                                                                                                                                                                                                                                                                                                                                                                                                                                                                                                                                                                                                                                                                      |                                           |  |
| MENS SHIRTS, VEST & JACKETS |                                           |                                                                                                                                                                                                                                                                                                                                                                                                                                                                                                                                                                                                                                                                                                                                                                                                                                                                                                                                                                                                                                                                                                                                                                                                                                                                                                                                                                                                                                                                                                                                                                                                                                                                                                                                                                                                                                                                                                                                                                                                                                                                                                                               |                                           |  |
|                             | REGULAR SIZES                             |                                                                                                                                                                                                                                                                                                                                                                                                                                                                                                                                                                                                                                                                                                                                                                                                                                                                                                                                                                                                                                                                                                                                                                                                                                                                                                                                                                                                                                                                                                                                                                                                                                                                                                                                                                                                                                                                                                                                                                                                                                                                                                                               |                                           |  |
| SIZES                       | 2XS   XS   S   M   L                      | (L   2XL   3XL   4XL   5XL                                                                                                                                                                                                                                                                                                                                                                                                                                                                                                                                                                                                                                                                                                                                                                                                                                                                                                                                                                                                                                                                                                                                                                                                                                                                                                                                                                                                                                                                                                                                                                                                                                                                                                                                                                                                                                                                                                                                                                                                                                                                                                    |                                           |  |
| RELAXED CHEST               | 92 96 100 106 114                         | 22   132   140   148   154                                                                                                                                                                                                                                                                                                                                                                                                                                                                                                                                                                                                                                                                                                                                                                                                                                                                                                                                                                                                                                                                                                                                                                                                                                                                                                                                                                                                                                                                                                                                                                                                                                                                                                                                                                                                                                                                                                                                                                                                                                                                                                    |                                           |  |
| NECK CM                     | 32/33   34/35   36/37   38/39   41/42   4 | /44   45/46   48/49   50/51   52/53                                                                                                                                                                                                                                                                                                                                                                                                                                                                                                                                                                                                                                                                                                                                                                                                                                                                                                                                                                                                                                                                                                                                                                                                                                                                                                                                                                                                                                                                                                                                                                                                                                                                                                                                                                                                                                                                                                                                                                                                                                                                                           |                                           |  |
| LADIES SHIRTS               | 3                                         |                                                                                                                                                                                                                                                                                                                                                                                                                                                                                                                                                                                                                                                                                                                                                                                                                                                                                                                                                                                                                                                                                                                                                                                                                                                                                                                                                                                                                                                                                                                                                                                                                                                                                                                                                                                                                                                                                                                                                                                                                                                                                                                               |                                           |  |
|                             | REGULAR SIZES                             |                                                                                                                                                                                                                                                                                                                                                                                                                                                                                                                                                                                                                                                                                                                                                                                                                                                                                                                                                                                                                                                                                                                                                                                                                                                                                                                                                                                                                                                                                                                                                                                                                                                                                                                                                                                                                                                                                                                                                                                                                                                                                                                               |                                           |  |
| SIZES                       | 6   8   10   12   14                      | 6   18   20                                                                                                                                                                                                                                                                                                                                                                                                                                                                                                                                                                                                                                                                                                                                                                                                                                                                                                                                                                                                                                                                                                                                                                                                                                                                                                                                                                                                                                                                                                                                                                                                                                                                                                                                                                                                                                                                                                                                                                                                                                                                                                                   |                                           |  |
| RELAXED CHEST               | 85 90 96 102 107                          | 14   122   130                                                                                                                                                                                                                                                                                                                                                                                                                                                                                                                                                                                                                                                                                                                                                                                                                                                                                                                                                                                                                                                                                                                                                                                                                                                                                                                                                                                                                                                                                                                                                                                                                                                                                                                                                                                                                                                                                                                                                                                                                                                                                                                |                                           |  |
| NECK CM                     | 37   38   39   40   41                    | 2   43   44                                                                                                                                                                                                                                                                                                                                                                                                                                                                                                                                                                                                                                                                                                                                                                                                                                                                                                                                                                                                                                                                                                                                                                                                                                                                                                                                                                                                                                                                                                                                                                                                                                                                                                                                                                                                                                                                                                                                                                                                                                                                                                                   |                                           |  |
| KIDS SHIRTS                 |                                           |                                                                                                                                                                                                                                                                                                                                                                                                                                                                                                                                                                                                                                                                                                                                                                                                                                                                                                                                                                                                                                                                                                                                                                                                                                                                                                                                                                                                                                                                                                                                                                                                                                                                                                                                                                                                                                                                                                                                                                                                                                                                                                                               |                                           |  |
| SIZES                       | 0   1-2   3-4   5-6   7-8   9             | 10   11-12   13-14                                                                                                                                                                                                                                                                                                                                                                                                                                                                                                                                                                                                                                                                                                                                                                                                                                                                                                                                                                                                                                                                                                                                                                                                                                                                                                                                                                                                                                                                                                                                                                                                                                                                                                                                                                                                                                                                                                                                                                                                                                                                                                            |                                           |  |
| RELAXED CHEST               | 58 63 68 74 80                            | 5 92 98                                                                                                                                                                                                                                                                                                                                                                                                                                                                                                                                                                                                                                                                                                                                                                                                                                                                                                                                                                                                                                                                                                                                                                                                                                                                                                                                                                                                                                                                                                                                                                                                                                                                                                                                                                                                                                                                                                                                                                                                                                                                                                                       |                                           |  |

For a comfortable fit it is important to measure correctly. When measuring make sure the tape is level and not tight.

Measure around the neck where the top of the shirt collar would sit – Leaving room for comfort

CHEST Standing naturally, measure around the fullest part of the chest and shoulder blades measuring under the arms

Measure over undergarments around your natural waistline