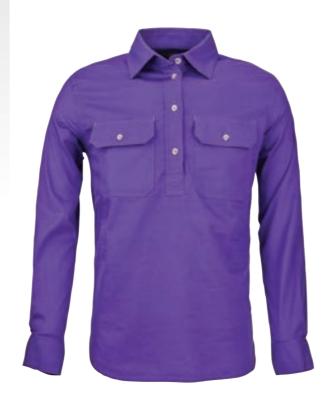

#### COLOURS

Available in Blue/White, Emerald/White, Pink/White, Purple/White & Red/White Stripes