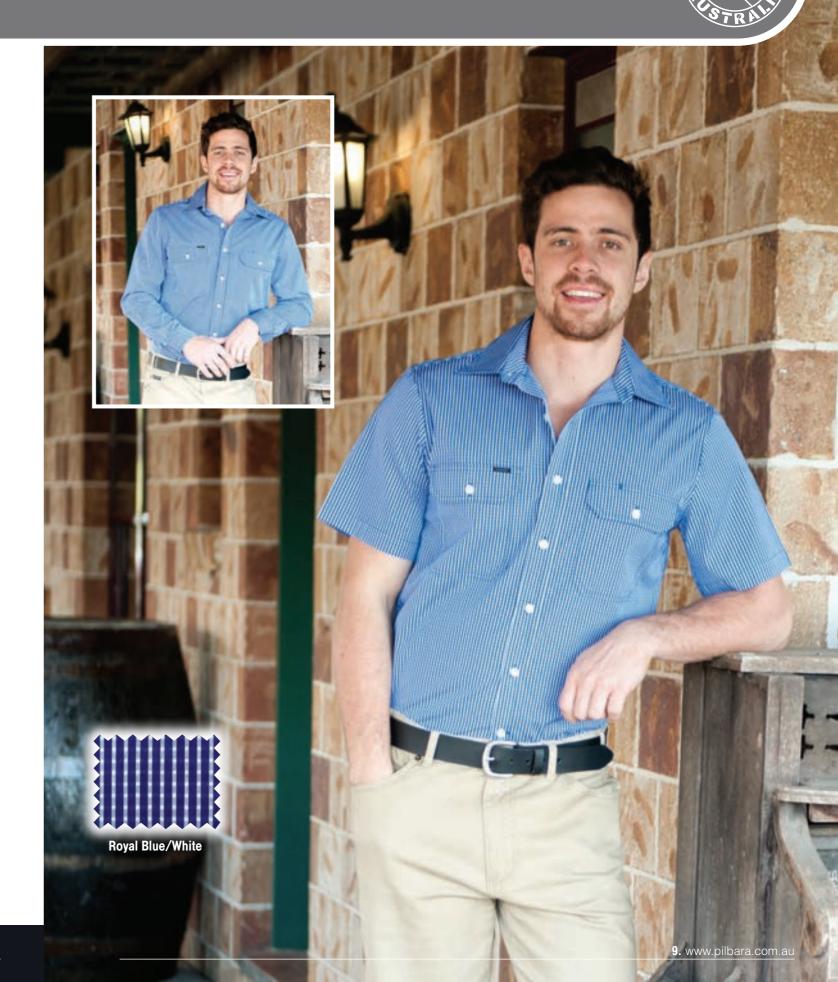

## RMPC009

### Men's front flap dual pocket, classic fit, long sleeve shirt

#### **FEATURES**

- Timeless Classic Check Design
- Front Flap Dual Pocket
- Classic Fit Styling
- Adjustable Cuff

#### SIZE

XS - 5XL

#### QUALITY

Crafted from 100% High Count, Easy Care Fine Cotton

#### **COLOURS**

Available in Royal Blue/White Small Check