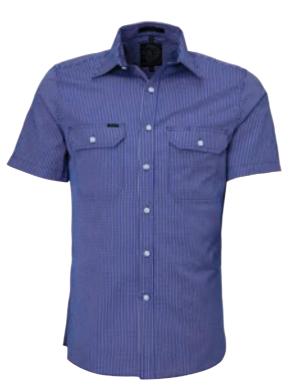

# RMPC009S

### Men's front flap dual pocket, classic fit, short sleeve shirt

#### **FEATURES**

- Timeless Classic Check Design
- Front Flap Dual Pocket
- Classic Fit Styling

#### SIZE

XS - 5XL

#### QUALITY

Crafted from 100% High Count, Easy Care Fine Cotton

#### **COLOURS**

Available in Royal Blue/White Small Check