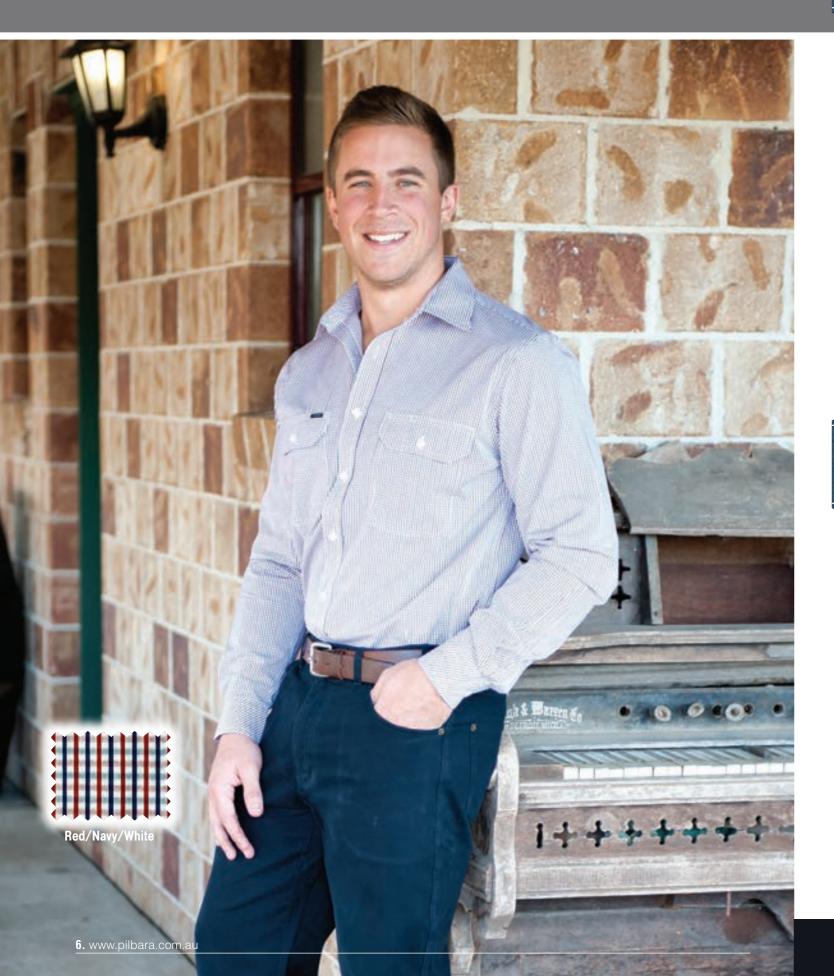

# RMPC008

### Men's front flap dual pocket, classic fit, long sleeve shirt

#### **FEATURES**

- Timeless Classic Check Design
- Front Flap Dual Pocket
- Classic Fit Styling
- Adjustable Cuff

#### SIZE

XS - 5XL

#### QUALITY

Crafted from 100% High Count, Easy Care Fine Cotton

#### **COLOURS**

Available in Red/Navy/White Small Check