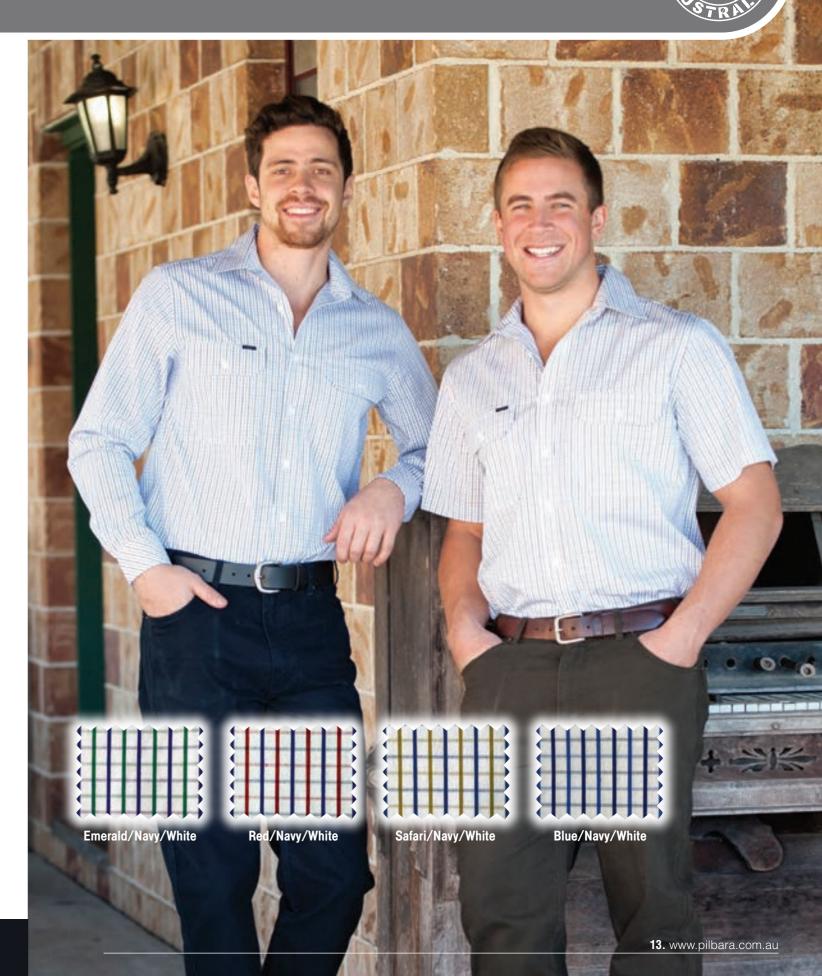

## RMPC011

### Men's front flap dual pocket, classic fit, long sleeve shirt

#### **FEATURES**

- Timeless Classic Check Design
- Front Flap Dual Pocket
- Classic Fit Styling
- Adjustable Cuff

#### SIZE

XS - 5XL

#### QUALITY

Crafted from 100% High Count, Easy Care Fine Cotton

#### **COLOURS**

Available in Emerald/Navy/White, Red/Navy/White, Safari/Navy/White & Blue/Navy/White Check