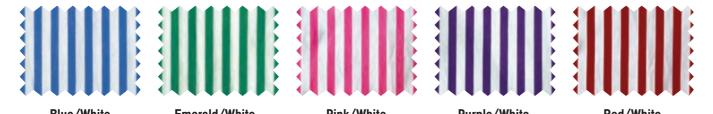

#### COLOURS

Available in Blue/White, Emerald/White, Red/White Stripes

#### COLOURS

Available in Blue/White, Emerald/White, Pink/White, Purple/White & Red/White Stripes