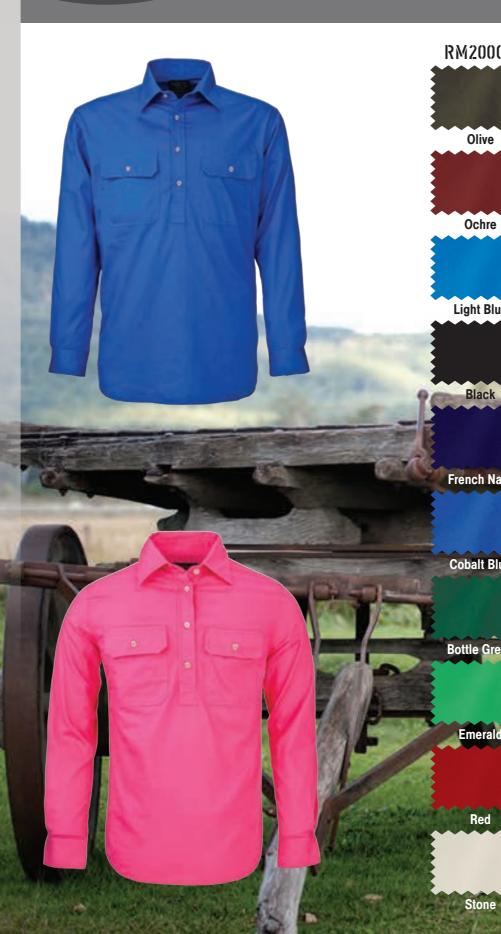

#### COLOURS

Olive, Ochre, Light Blue, Black, French Navy, Cobalt Blue, Bottle Green, Emerald, Red & Stone