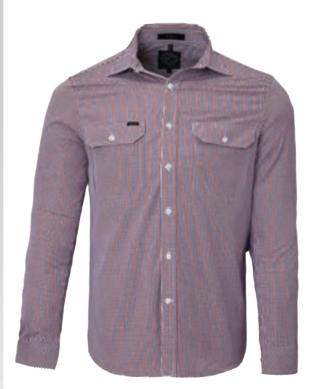

# RMPC008

### Men's front flap dual pocket, classic fit, long sleeve shirt

#### **FEATURES**

- Timeless Classic Check Design
- Front Flap Dual Pocket
- Classic Fit Styling
- Adjustable Cuff

#### SIZE

XS - 5XL

#### QUALITY

Crafted from 100% High Count, Easy Care Fine Cotton

#### **COLOURS**

Available in Red/Navy/White Small Check